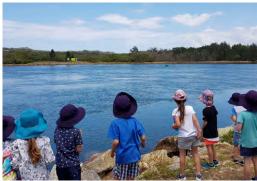

## Places We Know Kindergarten Excursion

## Places We Know Kindergarten Excursion

On Friday Kindergarten went to places we know. At North Haven we saw two dolphins. We also went to Lake Cathie and built sandcastles. We went to North Brother Mountain we had recess up there. We went on a bus. Our bus driver's name was Michael.

by Jacob

On Friday Kindergarten went on an excursion to visit places we know. First we went to Washhouse Beach and explored the rock pools. Then we went to North Brother Mountain and had recess at the lookout. Then we went to North Haven and then we walked along the Camden Haven River. Then we went to Edith Street and had lunch. Then we went to Lake Cathie lake and made sandcastles.

by Elodie

On Friday Kindergarten went on an excursion and the bus took us there. First we looked at the rock pools and we found a starfish. After that we went to North Brother Mountain lookout and we ate our recess there.

Then we went to North Haven and we saw some dolphins.

Finally we went to Lake Cathie lake and I made a sandCastle.

by Iris

On Friday Kindergarten went on an excursion on a bus. First we went to Pilot Beach and I saw a starfish on the rock pools. Mrs Jobe Came with us. Our group got to get a picture with her. After that we went to North Brother Mountain lookout. We had recess there. I could see everything, even my school. Then we went to North Haven. When we were walking on the path we ran to the edge and saw dolphins! At the park I went on the roundabout. I got dizzy. We had lunch there. Finally we went to Lake Cathie lake. We made sandcastles. Mine looked good, it had two big ones and two little ones. by Ruby

Kindergarten Excursion. We went to Pilot Beach and then we went on the bus. I sat at the back with Mrs Clark and the bus drove us to North Brother Mountain and then we went to the park. We had lunch and then we went to the lake and then we went back to school.

by Ria

All the Kindy kids went on an excursion on a bus. We saw Mrs Jobe at Pilot Beach. All the Kindy kids went up the mountain to have recess. We went for a 2 km walk to North Haven park. We had lunch. We hopped onto the bus and then we went to the lake and then we came back to school.