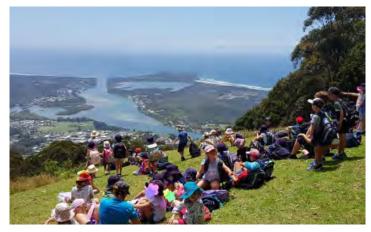

## Places We Know Kindergarten Excursion

## Places We Know Kindergarten Excursion

On Friday Kindergarten went to places we know. At North Haven we saw two dolphins. We also went to Lake Cathie and built sandcastles. We went to North Brother Mountain we had recess up there. We went on a bus. Our bus driver's name was Michael.

by Jacob

On Friday Kindergarten went on an excursion to visit places we know. First we went to Washhouse Beach and explored the rock pools. Then we went to North Brother Mountain and had recess at the lookout. Then we went to North Haven and then we walked along the Camden Haven River. Then we went to Edith Street and had lunch. Then we went to Lake Cathie lake and made sandcastles.

by Elodie

On Friday Kindergarten went on an excursion and the bus took us there. First we looked at the rock pools and we found a starfish. After that we went to North Brother Mountain lookout and we ate our recess there.

Then we went to North Haven and we saw some dolphins.

Finally we went to Lake Cathie lake and I made a sandCastle.

by Iris

On Friday Kindergarten went on an excursion on a bus. First we went to Pilot Beach and I saw a starfish on the rock pools. Mrs Jobe Came with us. Our group got to get a picture with her. After that we went to North Brother Mountain lookout. We had recess there. I could see everything, even my school. Then we went to North Haven. When we were walking on the path we ran to the edge and saw dolphins! At the park I went on the roundabout. I got dizzy. We had lunch there. Finally we went to Lake Cathie lake. We made sandcastles. Mine looked good, it had two big ones and two little ones. by Ruby

Kindergarten Excursion. We went to Pilot Beach and then we went on the bus. I sat at the back with Mrs Clark and the bus drove us to North Brother Mountain and then we went to the park. We had lunch and then we went to the lake and then we went back to school.

by Ria

All the Kindy kids went on an excursion on a bus. We saw Mrs Jobe at Pilot Beach. All the Kindy kids went up the mountain to have recess. We went for a 2 km walk to North Haven park. We had lunch. We hopped onto the bus and then we went to the lake and then we came back to school.