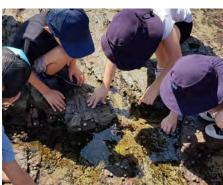

## Places We Know Kindergarten Excursion

## Places We Know Kindergarten Excursion

On Friday Kindergarten went to places we know. At North Haven we saw two dolphins. We also went to Lake Cathie and built sandcastles. We went to North Brother Mountain we had recess up there. We went on a bus. Our bus driver's name was Michael.