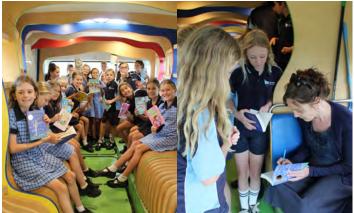

## **RUSS THE STORY BUS**

Russ the Story Bus and author Martine Murray visited LCPS last Thursday. Martine spoke to Stage 2 about how she became a writer and encouraged them to use their own experiences and things around them to write stories.

On Russ the Story Bus, students were able to browse the bookshelves and choose a book to take home. Many chose Martine's books and she wrote personal messages to the students in them.

We would like to thank the Sydney Writers Festival for providing this wonderful opportunity for our students.