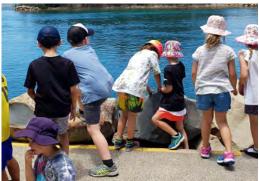

## Places We Know Kindergarten Excursion

## Places We Know Kindergarten Excursion

On Friday Kindergarten went to places we know. At North Haven we saw two dolphins. We also went to Lake Cathie and built sandcastles. We went to North Brother Mountain we had recess up there. We went on a bus. Our bus driver's name was Michael.

by Jacob

On Friday Kindergarten went on an excursion to visit places we know. First we went to Washhouse Beach and explored the rock pools. Then we went to North Brother Mountain and had recess at the lookout. Then we went to North Haven and then we walked along the Camden Haven River. Then we went to Edith Street and had lunch. Then we went to Lake Cathie lake and made sandcastles.

by Elodie

On Friday Kindergarten went on an excursion and the bus took us there. First we looked at the rock pools and we found a starfish. After that we went to North Brother Mountain lookout and we ate our recess there.