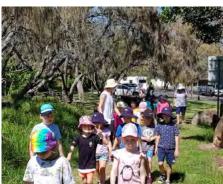

## Places We Know Kindergarten Excursion

## Places We Know Kindergarten Excursion

On Friday Kindergarten went to places we know. At North Haven we saw two dolphins. We also went to Lake Cathie and built sandcastles. We went to North Brother Mountain we had recess up there. We went on a bus. Our bus driver's name was Michael.