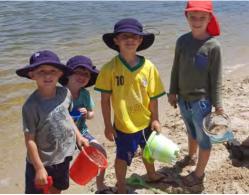

## Places We Know Kindergarten Excursion

## Places We Know Kindergarten Excursion

On Friday Kindergarten went to places we know. At North Haven we saw two dolphins. We also went to Lake Cathie and built sandcastles. We went to North Brother Mountain we had recess up there. We went on a bus. Our bus driver's name was Michael.