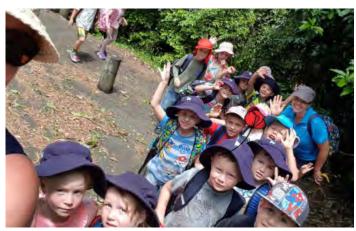

## Places We Know Kindergarten Excursion

## Places We Know Kindergarten Excursion

On Friday Kindergarten went to places we know. At North Haven we saw two dolphins. We also went to Lake Cathie and built sandcastles. We went to North Brother Mountain we had recess up there. We went on a bus. Our bus driver's name was Michael.

by Jacob

On Friday Kindergarten went on an excursion to visit places we know. First we went to Washhouse Beach and explored the rock pools. Then we went to North Brother Mountain and had recess at the lookout. Then we went to North Haven and then we walked along the Camden Haven River. Then we went to Edith Street and had lunch. Then we went to Lake Cathie lake and made sandcastles.

by Elodie

On Friday Kindergarten went on an excursion and the bus took us there. First we looked at the rock pools and we found a starfish. After that we went to North Brother Mountain lookout and we ate our recess there.

Then we went to North Haven and we saw some dolphins.

Finally we went to Lake Cathie lake and I made a sandCastle.

by Iris

On Friday Kindergarten went on an excursion on a bus. First we went to Pilot Beach and I saw a starfish on the rock pools. Mrs Jobe Came with us. Our group got to get a picture with her. After that we went to North Brother Mountain lookout. We had recess there. I could see everything, even my school. Then we went to North Haven. When we were walking on the path we ran to the edge and saw dolphins! At the park I went on the roundabout. I got dizzy. We had lunch there. Finally we went to Lake Cathie lake. We made sandcastles. Mine looked good, it had two big ones and two little ones. by Ruby

Kindergarten Excursion. We went to Pilot Beach and then we went on the bus. I sat at the back with Mrs Clark and the bus drove us to North Brother Mountain and then we went to the park. We had lunch and then we went to the lake and then we went back to school.

by Ria

All the Kindy kids went on an excursion on a bus. We saw Mrs Jobe at Pilot Beach. All the Kindy kids went up the mountain to have recess. We went for a 2 km walk to North Haven park. We had lunch. We hopped onto the bus and then we went to the lake and then we came back to school.