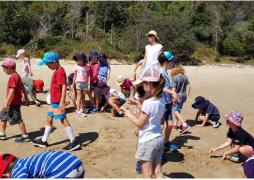

## Places We Know Kindergarten Excursion

## Places We Know Kindergarten Excursion

On Friday Kindergarten went to places we know. At North Haven we saw two dolphins. We also went to Lake Cathie and built sandcastles. We went to North Brother Mountain we had recess up there. We went on a bus. Our bus driver's name was Michael.

by Jacob

On Friday Kindergarten went on an excursion to visit places we know. First we went to Washhouse Beach and explored the rock pools. Then we went to North Brother Mountain and had recess at the lookout. Then we went to North Haven and then we walked along the Camden Haven River. Then we went to Edith Street and had lunch. Then we went to Lake Cathie lake and made sandcastles.