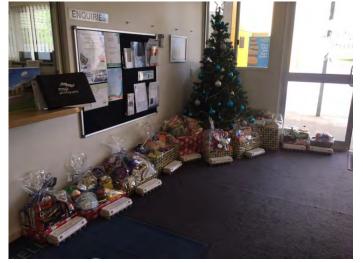

### CHRISTMAS HAMPER RAFFLE

A huge thank you to all of our families for supporting the Christmas hamper raffle by donating prizes and purchasing tickets.

17 lucky winners were announced at the Presentation Day. A total of \$1751.90 was raised which will be used to purchase a new portable projector and other fabulous resources for our growing school.

Thankyou and Merry Christmas.

| Hamper Raffle<br>Winners |
|--------------------------|
| Ted McCabe               |
| Jules Bowen              |
| Nerelie                  |
| Donna Fiorenza           |
| Jarrah Ingram            |
| Hannah D                 |
| Nate Downing             |
| Talarah Randall          |
| Ella                     |
| Jasmyn E                 |
| Lexi Drury               |
| Ben Spencer              |
| Lilly Williams           |
| Ebony Kapila             |
| Sam Ulph                 |
| G. Christie              |
| Georgie McMahon          |
|                          |