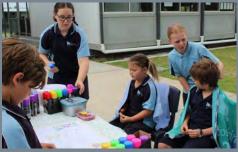

## **RUSS THE STORY BUS**

Russ the Story Bus and author Martine Murray visited LCPS last Thursday. Martine spoke to Stage 2 about how she became a writer and encouraged them to use their own experiences and things around them to write stories.

On Russ the Story Bus, students were able to browse the bookshelves and choose a book to take home. Many chose Martine's books and she wrote personal messages to the students in them.

We would like to thank the Sydney Writers Festival for providing this wonderful opportunity for our students.