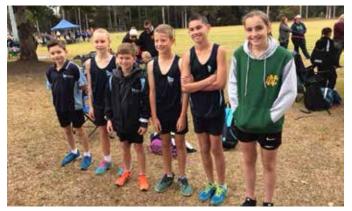

### **PSSA LOWER NORTH COAST ATHLETICS**

What an exciting week of sport for Lake Cathie Public School! Last Friday 6 of our impressive athletes attended Blackbutt Oval to compete in the 2018 PSSA Lower North Coast Athletics carnival. Congratulations to Benji Day, Locke Williamson, Ben Spencer, Lucca Coleman, Kristan Arnold and Kiera Hetherington who represented our school with spirit and gusto. Thank you to the parents of these students for their support and travel assistance.

The following students have advanced to the North Coast Athletics Carnival, to be held at Lismore on 14 September:

Kiera Hetherington 3rd 800m

Kristan Arnold 3rd 800m

Benji Day 3rd 100m

Locke Williamson 1st 100m

\* Special note: Locke not only WON his race but he BROKE the Lower North Coast record for the 8 years boys 100m dash. This is a first for our school!

The future's looking bright for these talented runners.